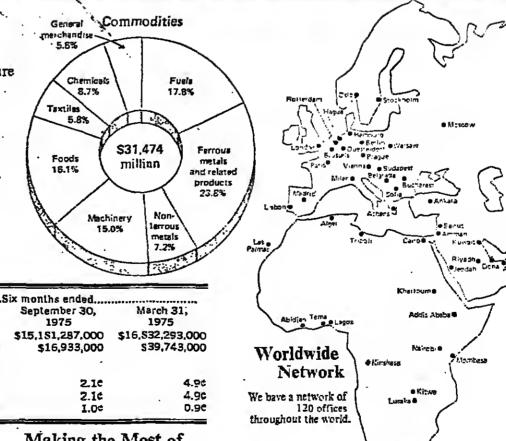

|                                           |              |          |                                              |        |              |



invisible trade in transport, insurance and investment income, Japan imports Scotch whisky, woolen yarn and gin, while she buys tea, cocoa products, sugar, petroleum, copper and other mineral resources through British firms. This project is only a small part of Mitsubishi's general trading commitment.

March 31,

1976

\$16,381,396,000

\$20,603,000

2.52

2.5

1.00

As Japan's largest corporate entity, dealing in over 20,000 products and commodities, we are involved in development, purchasing and marketing activities throughout the world. Today we supply 15% of Japan's imports, 10% of her exports, 5% of her domestic wholesale turnover. We are responsible for large-scale industrial ventures and the development of natural resources all over the world.

A Further Strengthening of .

Anglo-